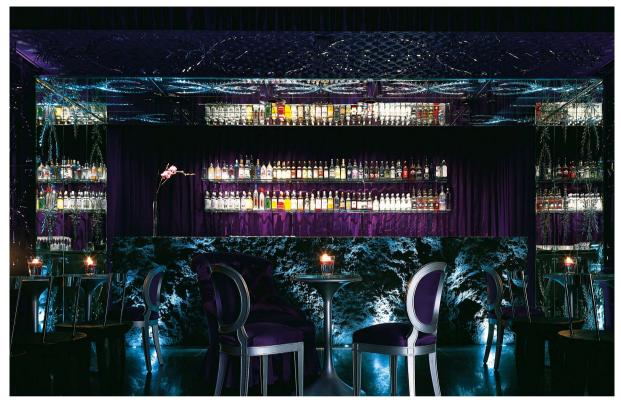

# BARS

At some 80-feet in length, Sanderson's dramatic, glowing onyx Long Bar is the focal point for energy at Sanderson, the place to see and be seen. While for more intimate evenings, the chic Purple Bar has become one of London's hottest gathering places.